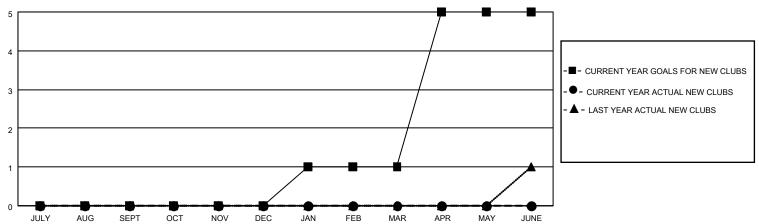

### GOALS AND ACTUAL NEW CLUBS CUMULATIVE

## District 14 C

| Clubs         |               |             |               | Members               |                          |                         |                                                    |  |
|---------------|---------------|-------------|---------------|-----------------------|--------------------------|-------------------------|----------------------------------------------------|--|
|               | RESULTS FOR   | R 2021-2022 |               | RESULTS FOR 2021-2022 |                          |                         |                                                    |  |
| QUARTER       | NEW CLUB GOAL | NEW CLUBS   | DROPPED CLUBS | QUARTER MEN           | /IBER GROWTH NET<br>GOAL | MEMBER GROWTH<br>ACTUAL | DROPPED<br>MEMBERS ACTUAL<br>(including transfers) |  |
| JULY/AUG/SEPT | 0             | 0           | 0             | JULY/AUG/SEPT         | 25                       | 4                       | 8                                                  |  |
| OCT/NOV/DEC   | 0             | 0           | 0             | OCT/NOV/DEC           | 25                       | 0                       | 0                                                  |  |
| JAN/FEB/MAR   | 1             | 0           | 0             | JAN/FEB/MAR           | 25                       | 0                       | 0                                                  |  |
| APR/MAY/JUNE  | 4             | 0           | 0             | APR/MAY/JUNE          | 25                       | 0                       | 0                                                  |  |