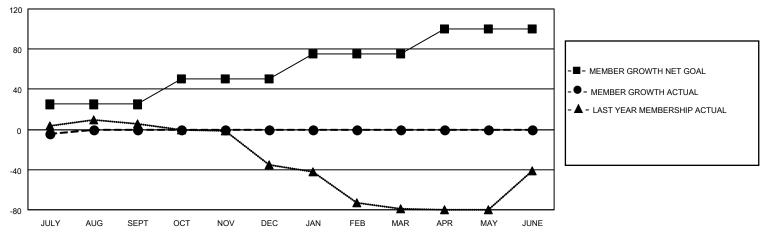

### GOALS AND ACTUAL MEMBERS CUMULATIVE

| DROPPED CLUBS: 0 |   | 3 CLUBS OF 44 ADDED 1 OR MORE NEW MEMBERS | GENDER DISTRIBUTION        |              |     |
|------------------|---|-------------------------------------------|----------------------------|--------------|-----|
|                  |   | NEW MEMBERO                               | MALE                       | 861 (73.72%) |     |
| <u> </u>         |   |                                           | FEMALE                     | 307 (26.28%) |     |
| DROPPED MEMBERS  |   |                                           |                            | ,            |     |
| DECEASED         | 3 | CLICK HERE FOR CUMULATIVE                 | TOTAL FAMILY UNIT MEMBERS  |              | 214 |
| CLUB CANCELLED   | 0 | MEMBERSHIP DATA                           | FAMILY MEMBERS PAYING HALF |              |     |
| OTHER            | 5 |                                           |                            |              | 110 |
| TOTAL            | 8 |                                           | 0000                       |              |     |

## District 14 C

| Clubs         |               |             |               | Members               |                          |                         |                                                    |  |
|---------------|---------------|-------------|---------------|-----------------------|--------------------------|-------------------------|----------------------------------------------------|--|
|               | RESULTS FOR   | R 2021-2022 |               | RESULTS FOR 2021-2022 |                          |                         |                                                    |  |
| QUARTER       | NEW CLUB GOAL | NEW CLUBS   | DROPPED CLUBS | QUARTER MEN           | /IBER GROWTH NET<br>GOAL | MEMBER GROWTH<br>ACTUAL | DROPPED<br>MEMBERS ACTUAL<br>(including transfers) |  |
| JULY/AUG/SEPT | 0             | 0           | 0             | JULY/AUG/SEPT         | 25                       | 4                       | 8                                                  |  |
| OCT/NOV/DEC   | 0             | 0           | 0             | OCT/NOV/DEC           | 25                       | 0                       | 0                                                  |  |
| JAN/FEB/MAR   | 1             | 0           | 0             | JAN/FEB/MAR           | 25                       | 0                       | 0                                                  |  |
| APR/MAY/JUNE  | 4             | 0           | 0             | APR/MAY/JUNE          | 25                       | 0                       | 0                                                  |  |